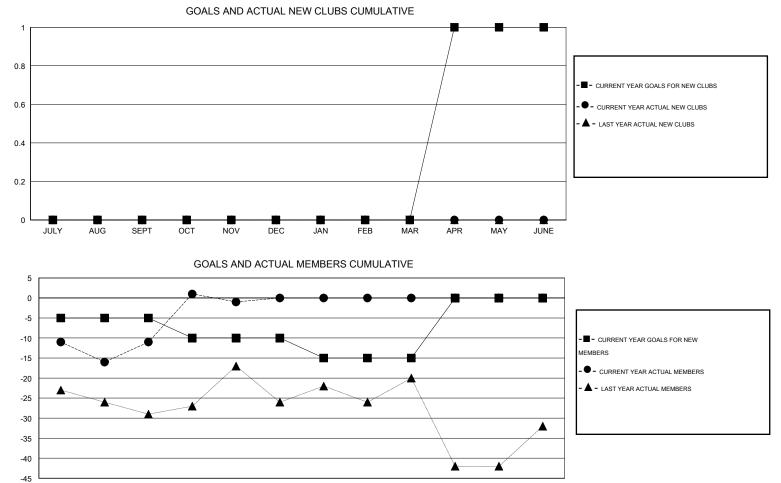

## LOCATION INDIANA

| -                     |                  | Clubs     |                  |                  | Members               |                    |                                     |                    |                  |  |
|-----------------------|------------------|-----------|------------------|------------------|-----------------------|--------------------|-------------------------------------|--------------------|------------------|--|
| RESULTS FOR 2016-2017 |                  |           |                  |                  | RESULTS FOR 2016-2017 |                    |                                     |                    |                  |  |
| QUARTER               | NEW CLUB<br>GOAL | NEW CLUBS | DROPPED<br>CLUBS | NET<br>GAIN/LOSS | QUARTER               | NEW MEMBER<br>GOAL | CHARTER AND<br>NEW MEMBERS<br>ADDED | DROPPED<br>MEMBERS | NET<br>GAIN/LOSS |  |
| JULY/AUG/SEPT         | 0                | 0         | 0                | 0                | JULY/AUG/SEPT         | -5                 | 32                                  | 43                 | -11              |  |
| OCT/NOV/DEC           | 0                | 0         | 0                | 0                | OCT/NOV/DEC           | -5                 | 20                                  | 10                 | 10               |  |
| JAN/FEB/MAR           | 0                | 0         | 0                | 0                | JAN/FEB/MAR           | -5                 | 0                                   | 0                  | 0                |  |
| APR/MAY/JUNE          | 1                | 0         | 0                | 0                | APR/MAY/JUNE          | 15                 | 0                                   | 0                  | 0                |  |

| -40 |      |     |      |     |     |     |     |     |     |     |     |      |
|-----|------|-----|------|-----|-----|-----|-----|-----|-----|-----|-----|------|
|     | JULY | AUG | SEPT | OCT | NOV | DEC | JAN | FEB | MAR | APR | MAY | JUNE |